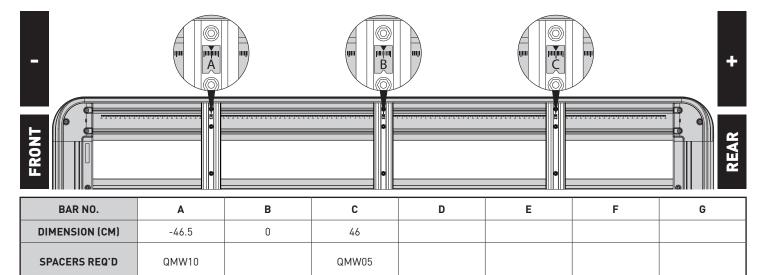

## **UNDERBAR SPACING**

CONNECTOR

RLT600

| VEHICLE LOAD LIMIT (VLL)<br>(kg / lbs) | SYSTEM WEIGHT (SW)<br>(kg / lbs) | ON-ROAD CARGO ALLOW. (OR) | OFF-ROAD CARGO ALLOW. (OFR) |  |
|----------------------------------------|----------------------------------|---------------------------|-----------------------------|--|
| Up to 100 / 220.5*                     | 22 / 47.8                        | OR = VLL - SW             | 0FR = 0R / 1.5              |  |